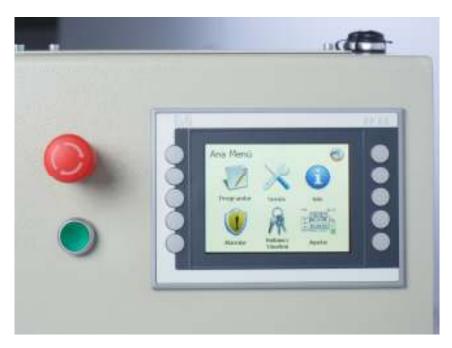

# ILLUSTRATED VISUAL EXPOSITION AND SINGLE TOUCH PROGRAM START

- ✓Illustrated touch screen easily traceable by any operator
- ✓ Shortcut buttons for frequently used programs and instructions
- √10 different language choices

### ILLUSTRATED VISUAL EXPOSITION AND SINGLE TOUCH PROGRAM START

✓Illustrative choosing possibility of 13 different folding patterns

✓ Illustrative or by touch adjusting possibility on program basis according to towel type