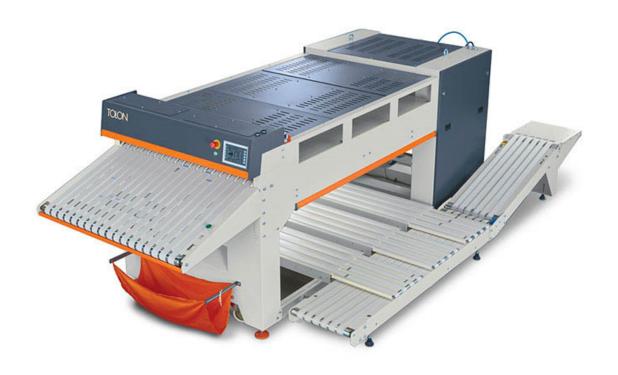

# TOWELFOLDING MACHINE 900-1200 PIECES / HOUR

TOLON

#### **JOINT CONVEYOR**

✓ Single conveyor option of less space