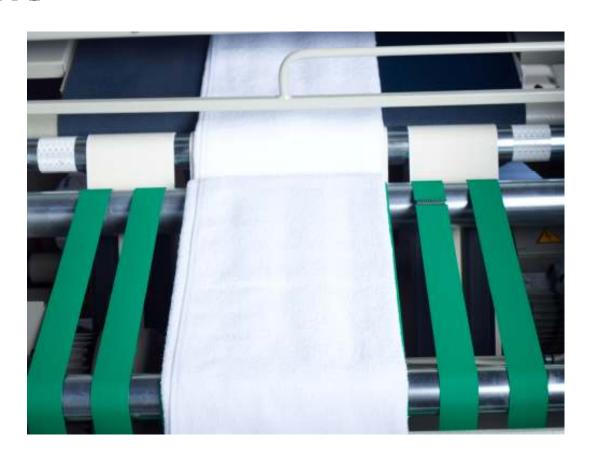

#### **SLIDING RAIL TYPE STOCKING UNITS**

- ✓ Standard 3, optionally 4 stocking units
- ✓Via sliding rail system the towels proceed to the packing platform 90 degrees erected without change