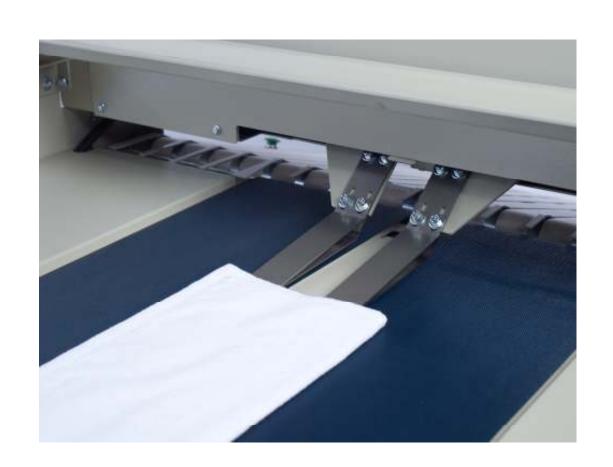

#### 1. CROSS FOLDING

√Thanks to reverse motor and air curtain the first cross fold is done always at the same point and perfectly.

#### 2. CROSS FOLDING

√Thanks to reverse motor and folding blade the second cross fold is done always at the same point and perfectly.