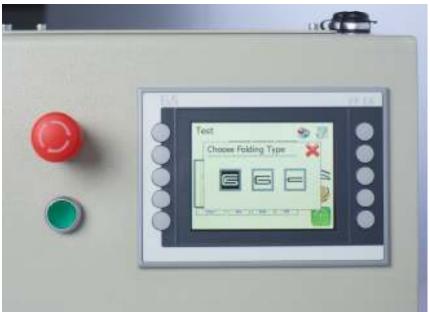

### ILLUSTRATED VISUAL EXPOSITION AND SINGLE TOUCH PROGRAM START

✓Illustrative choosing possibility of 13 different folding patterns

✓ Illustrative or by touch adjusting possibility on program basis according to towel type