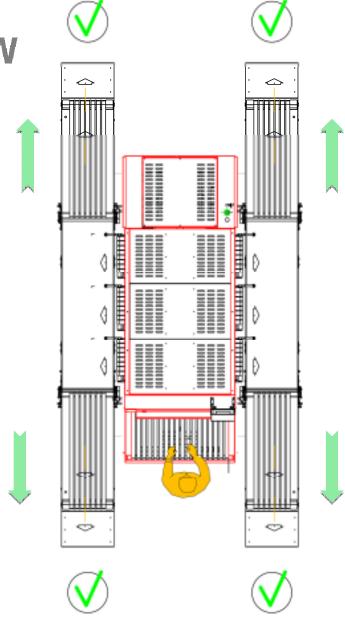

# VARIABLE STOCKING UNIT ACCORDING TO WORK FLOW

✓ Variable stocking unit positioning in correlation with the work flow of your laundry