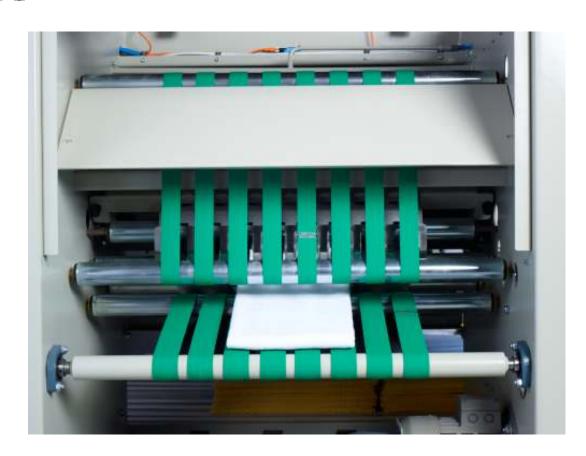

#### 1. CROSS FOLDING

√Thanks to reverse motor and air curtain the first cross fold is done always at the same point and perfectly.

#### 2. CROSS FOLDING

√Thanks to reverse motor and folding blade the second cross fold is done always at the same point and perfectly.