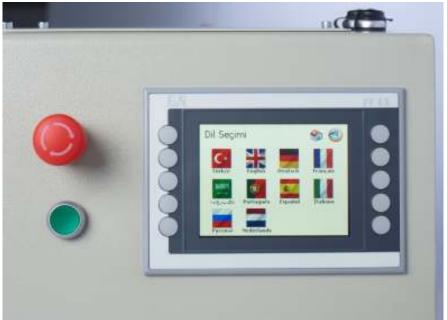

# ILLUSTRATED VISUAL EXPOSITION AND SINGLE TOUCH PROGRAM START

- ✓Illustrated touch screen easily traceable by any operator
- ✓ Shortcut buttons for frequently used programs and instructions
- √10 different language choices