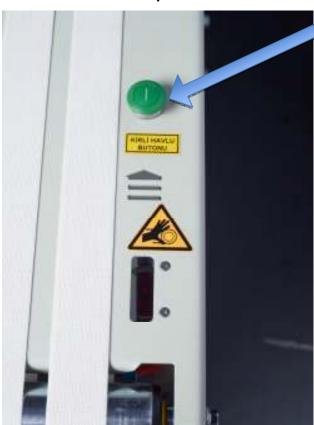

## START BY HAND AND SOILED SORTING BUTTON

- √Start by time
- √ Start by hand sensor
- ✓ Continuous operation

- ✓ Soiled collection section
- ✓ Soiled sorting button