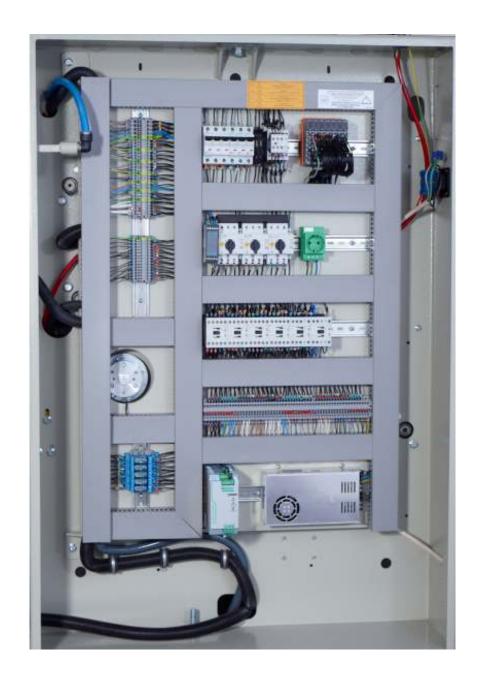

#### **ELECTRIC BOARD**

✓A lean design to be easily understood by any electrician.