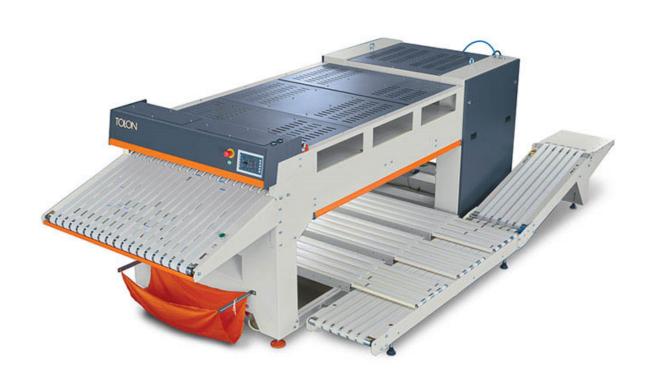

# TOWELFOLDING MACHINE 900-1200 PIECES / HOUR

TOLON

#### **JOINT CONVEYOR**

✓ Single conveyor option of less space