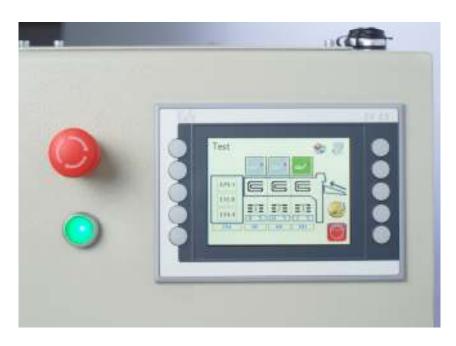

# ILLUSTRATED VISUAL EXPOSITION AND SINGLE TOUCH PROGRAM START

- ✓Illustrated touch screen easily traceable by any operator
- ✓ Shortcut buttons for frequently used programs and instructions
- √10 different language choices

### ILLUSTRATED VISUAL EXPOSITION AND SINGLE TOUCH PROGRAM START

✓Illustrative choosing possibility of 13 different folding patterns

✓ Illustrative or by touch adjusting possibility on program basis according to towel type