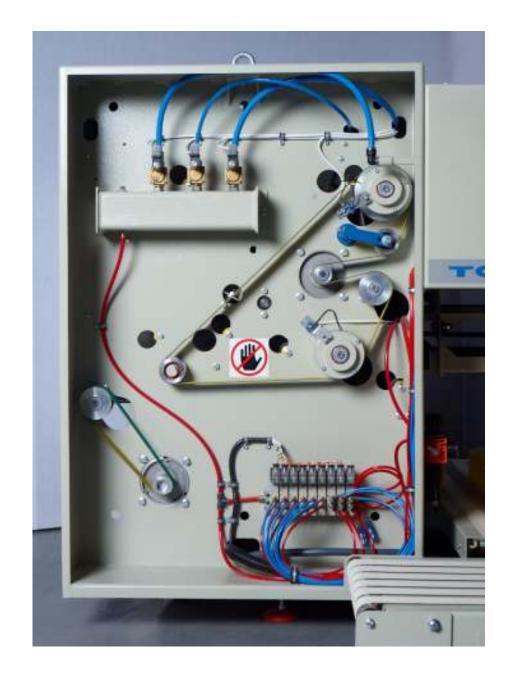

#### **ENGINE ROOM**

- ✓A lean design to be easily understood by any technician.
- ✓ Easy dismantling and placement of every piece provides a media of rapid service.