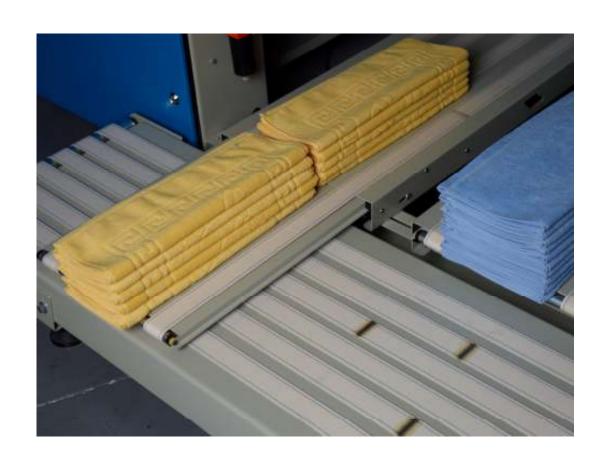

#### **SLIDING RAIL TYPE STOCKING UNITS**

- ✓ Standard 3, optionally 4 stocking units
- ✓Via sliding rail system the towels proceed to the packing platform 90 degrees erected without change

# VARIABLE STOCKING UNIT ACCORDING TO WORK FLOW

✓ Variable stocking unit positioning in correlation with the work flow of your laundry