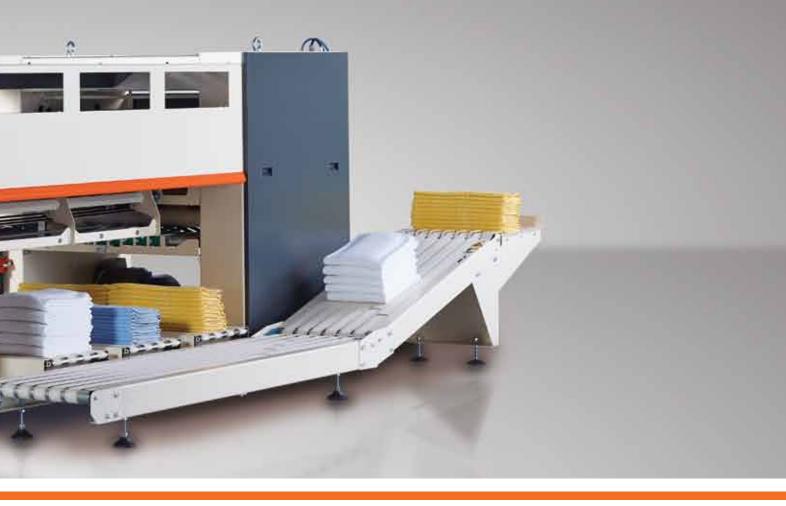

Tolon sheet folding machines achieve efficiency by folding twice in width and three times in length. At peak performance, the folding machines work with a speed of 40 meters per minute at maximum quality, folding each sheet in the programmed standard. Aside from bed sheets, the machines can iron and fold all flatware.

## SHEET FOLDER

#### TSF3000

- 1-2 folding lines
- 2-3 cross lateral folding
- Maximum folding dimensions 3000 x 3000 mm
- Minimum folding dimensions 600x300 mm
- 1,5 kW motor
- 3410×2770×2000 mm
- 1900 kg weight