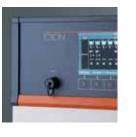

#### HIGH TECH

Fast and easy setup and copying of washing and chemical programs through the USB ports on the machines.

#### SMART

Instant overview of machine status with the smart indicator light.

#### HIGH TECH

Fast and easy setup of washing and chemical programs through the USB ports on the machines.

#### **HIGH TECH**

Fast and easy setup of programs through the USB ports on the machines.