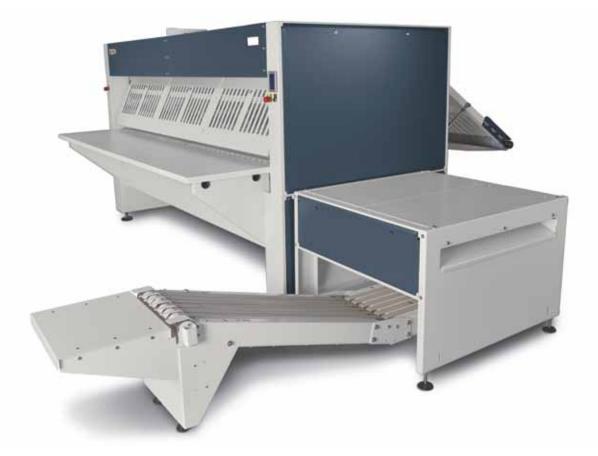

### PERFECT MATCH

Working out smart solutions to meet the needs of enterprises, Tolon has designed interoperable ironers and sheet folding machines, especially for businesses with numerous operations. With the help of perfect integration of these two machines, sheets can be ironed, folded and ready to deliver in one continuous operation. Thereby, enterprises take the advantage of cutting back on costs and time.

With an extended heat transfer path, Tolon ironers provide more contact between the sheet and the roller, ensuring better ironing. The heat is continuously equalized on the rollers of dual-roller ironers, providing better efficiency and speed.

## IRONERS