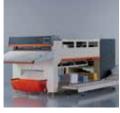

### PERFECT MATCH

Working out smart solutions to meet the needs of enterprises, Tolon has designed interoperable ironers and sheet folding machines, especially for businesses with numerous operations. With the help of perfect integration of these two machines, sheets can be ironed, folded and ready to deliver in one continuous operation. Thereby, enterprises take the advantage of cutting back on costs and time.

With an extended heat transfer path, Tolon ironers provide more contact between the sheet and the roller, ensuring better ironing. The heat is continuously equalized on the rollers of dual-roller ironers, providing better efficiency and speed.

Tolon sheet folding machines achieve efficiency by folding twice in width and three times in length. At peak performance, the folding machines work with a speed of 40 meters per minute at maximum quality, folding each sheet in the programmed standard. Aside from bed sheets, the machines can iron and fold all flatware.

#### TFI8030

- Roller length: 3000 mm
- Roller diameter: 800 mm
- Electric or steam heating
- Heating power: 36 kW
- 1,5 kW motor
- 4200×1700× 1450 mm
- 1430 mm
- 2360 kg weight

#### TFI8030x2

- Roller length: 3000 mm
- Roller diameter 2x800 mm
- Steam heating
- 2,2 kW motor
- 4200×2710×
  - 1850 mm
  - 3200 kg weight

## IRONERS

#### TFI3218

- Roller length: 1800 mm
- Roller diameter: 320 mm
- Electric heating
- Heating power: 12 kW
- 0,37 kW motor
- 2350×900× 1280 mm
- 550 kg weight

#### TFI6015

- Roller length:
- 1500 mm
- Roller diameter: 600 mm
- Electric or steam heating
- Heating power:
- 24 kW
- 0,37 kW motor - 2200x1070x
- 1300 mm
- 710 kg weight

#### TFI6020

- Roller length: 2000 mm
- Roller diameter: 600 mm
- Electric or steam heating
- Heating power: 24 kW
- 0,37 kW motor - 2700x1070x 1300 mm
- 840 kg weight

#### TFI6025

- Roller length: 2500 mm
- Roller diameter: 600 mm
- Electric or steam heating
- Heating power: 24 kW
- 0,37 kW motor
- 3200×1070×
- 1300 mm
- 1200 kg weight