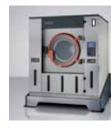

## WASHER EXTRACTORS

TVVE10-15

### **COMPACT AND EFFICIENT!**

Working on laundry machines for more than 5 decades, Tolon has developed a strong focus on the needs of the industry. With its experienced engineering and R&D teams, Tolon has been developing products that come with maximized profits as a standard feature.

Focusing on this, Tolon has made high performance in tight spaces possible.

The TWE10-15-20 and TWE40 models are built with the most compact dimensions possible so that adjacent placement of machines provide businesses with limited space the ability to work with maximum capacity.

#### COMPACT

Maximum efficiency in tight spaces thanks to compact dimensions and zero-space adjacent placement.

#### HIGH TECH

Fast and easy setup and copying of washing and chemical programs through the USB ports on the machines.

#### **SPECIFICATIONS**

- Electric, steam or boiler fed heating
- Programmable automatic control
- 40-45 min. cycle

- TWE10
- 10 kg. dry load (15 kg/h)
- 101 lt. capacity
- 1,5 kW engine
- 12 kW resistance
- 882×825×
  - 1450 mm
- 350 kg weight
- 407 G

#### SMART

Instant overview of machine status with the smart indicator light.

#### TWE15

- 15 kg. dry load (23 kg/h)
- 154 lt. capacity
- 2,2 kW engine
- 12 kW resistance
- 882x995x
- 1450 mm
- 400 kg weight
- 407 G

#### **USER FRIENDLY**

Large frontal soap dispenser for easy use and maintenance and choice of powder or liquid in each of the 5 or 6 compartments.

#### TWE20

- 20 kg. dry load (30 kg/h)
- 204 lt. capacity
- 3 kW engine
- 18 kW resistance
- 976x1174x
  - 1465 mm
- 420 kg weight
- 360 Ğ

#### PRACTICAL

Easy loading and unloading with the wide-swing large loading door and the conical drum face.

#### TWE40

- 40 kg. dry load (60 kg/h)
- 385 lt. capacity
- 5,5 kW engine
- 24 kW resistance
- 1179×1427× 1509 mm
- 900 kg weight
- 366 G