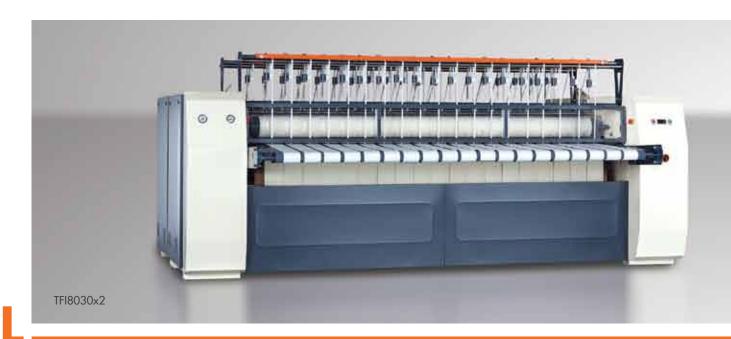

#### TFI8030x2

- Roller length: 3000 mm
- Roller diameter 2x800 mm
- Steam heating
- 2,2 kW motor
- 4200×2710×
  - 1850 mm
  - 3200 kg weight