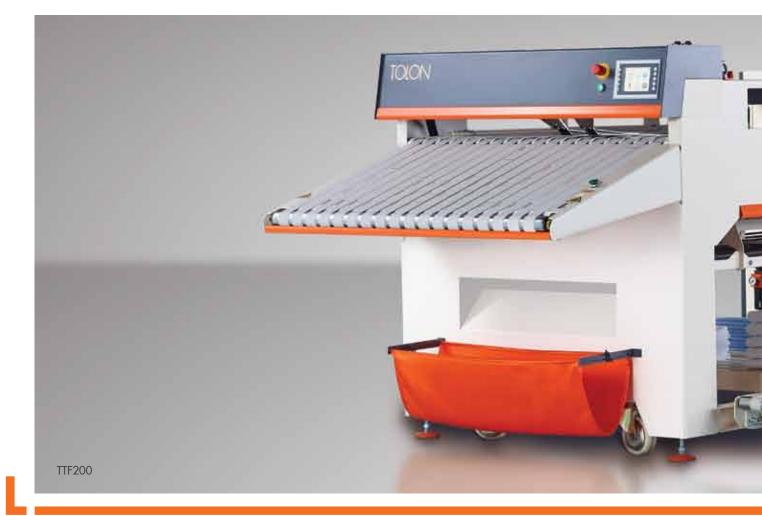

## TOWEL FOLDER

### HIGH PERFORMANCE

Enterprises without a folding machine would need extra workforce or working hours for a one man job, causing the enterprise extra expenses.

TTF200 model, with a folding capacity of an average of 900 to 1250 towels per hour with one man workforce, manages to organise and fold different sizes of towels in a standard manner. Thereby, TTF200 gives the enterprises a head start in time and labour while keeping the quality standards up.

With the help of smart technology, TTF200 counts the towels by size simplifying inventory count and achieves maximum hygiene.

#### PRACTICAL

TFF200 transfers the folded towels to the packing station perfectly, with the flatpack sliding stacker.

#### TTF200

- 3 or 4 folding lines
- 2-2 width-length folding
- Maximum folding dimensions: 1200×2000 mm
- 1,5 kW motor
- 1500 x 3950 x 1500 mm
- 1100 kg