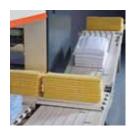

#### PRACTICAL

TFF200 transfers the folded towels to the packing station perfectly, with the flatpack sliding stacker.