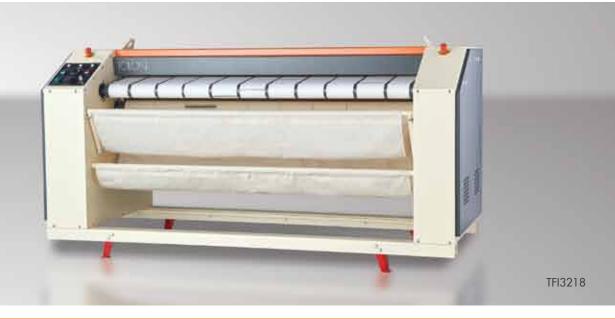

#### TFI3218

- Roller length: 1800 mm
- Roller diameter: 320 mm
- Electric heating
- Heating power: 12 kW
- 0,37 kW motor
- 2350×900× 1280 mm
- 550 kg weight