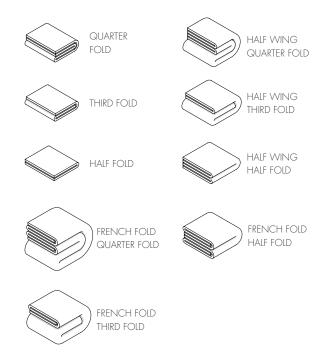

Tolon sheet folding machines achieve efficiency by folding twice in width and three times in length. At peak performance, the folding machines work with a speed of 40 meters per minute at maximum quality, folding each sheet in the programmed standard. Aside from bed sheets, the machines can iron and fold all flatware.

### HIGH PERFORMANCE

Enterprises without a folding machine would need extra workforce or working hours for a one man job, causing the enterprise extra expenses.

TTF200 model, with a folding capacity of an average of 900 to 1250 towels per hour with one man workforce, manages to organise and fold different sizes of towels in a standard manner. Thereby, TTF200 gives the enterprises a head start in time and labour while keeping the quality standards up.