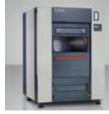

## DRYERS

## SMART SOLUTIONS FOR LARGE ENTERPRISES

One of the main problems of larger enterprises is the placement of large machines and achieving efficiency in minimum work space. Tolon designed a sliding door for its dryers to solve this problem and enable an easier use in tight spaces.

Thanks to the sliding doors, the space needed by swing doors when open is saved, thus the unloading of laundry is easier. Besides, with smart maintenance access design, the space needed between adjacent dryers is eliminated.

#### MINIMUM SPACE

More adjacent dryers can be used as the space needed by the swing door is eliminated.

#### ERGONOMIC

Easy to remove lint formed during the process with the wide, easy to access air filters.

#### **SPECIFICATIONS**

- Cooldown
- Electric, steam or gas heating system
- Standard reversing
- Stainless steel drum
- Inverter drive

- 20 kg. load (35 kg/h)
- 433 lt. capacity
- 0,75 kW engine
- 20 kW resistance
- 1.1 kW fan power
- -1166x1184x 1906 mm
  - 420 kg weight

#### SMART

**TD40** 

- 40 kg. load

(67 kg/h)

- 846 lt. capacity

- 1,5 kW engine

- 36 kW resistance

- 3 kW fan power

-1416x1325x

- 585 kg weight

2225 mm

Instant overview of machine status with the smart indicator light.

#### FAST

Fast unloading and easy use in tight spaces with sliding doors.

#### TD60

- 60 kg. load
- (100 kg/h)
- 1176 lt. capacity
- 1,5 kW engine
- 45 kW resistance
- 3 kW fan power - 1416x1600x
- 2225 mm
- 630 kg weight

#### PRACTICAL

More heat transferred to the drying air with the specially designed large transfer surface and steam coils.

#### TD110

- 110 kg. load (185 kg/h)
- 2380 lt. capacity
  - 7,5 kW engine
  - 5.5 kW fan power - 1607x2741x
  - 2537 mm
  - 1700 kg weight