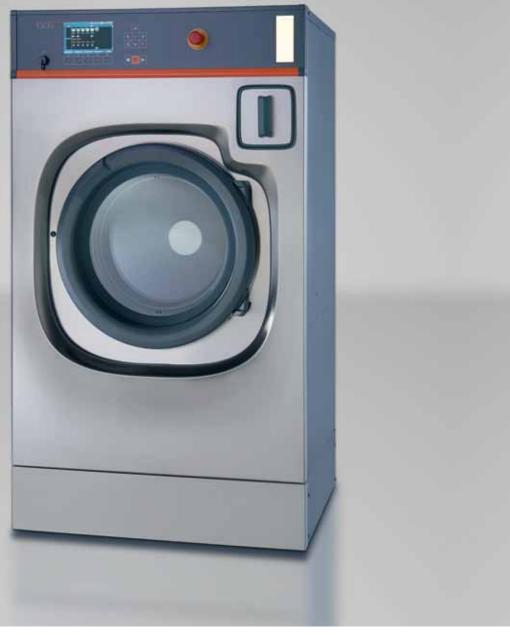

## WASHER EXTRACTORS

TVVE10-15

### **COMPACT AND EFFICIENT!**

Working on laundry machines for more than 5 decades, Tolon has developed a strong focus on the needs of the industry. With its experienced engineering and R&D teams, Tolon has been developing products that come with maximized profits as a standard feature.

Time and space limitations are the main problems of contemporary fast moving service operations. Businesses that want to launch industrial laundry systems desire to achieve maximum efficiency in minimum space.

Focusing on this, Tolon has made high performance in tight spaces possible.

The TWE10-15-20 and TWE40 models are built with the most compact dimensions possible so that adjacent placement of machines provide businesses with limited space the ability to work with maximum capacity.

#### COMPACT

Maximum efficiency in tight spaces thanks to compact dimensions and zero-space adjacent placement.

#### HIGH TECH

Fast and easy setup and copying of washing and chemical programs through the USB ports on the machines.

#### **SPECIFICATIONS**

- Electric, steam or boiler fed heating
- Programmable automatic control
- 40-45 min. cycle

- TWE10
- 10 kg. dry load (15 kg/h)
- 101 lt. capacity
- 1,5 kW engine
- 12 kW resistance
- 882×825×
  - 1450 mm
- 350 kg weight
- 407 G

#### SMART

Instant overview of machine status with the smart indicator light.

#### TWE15

- 15 kg. dry load (23 kg/h)
- 154 lt. capacity
- 2,2 kW engine
- 12 kW resistance
- 882x995x
- 1450 mm
- 400 kg weight
- 407 G

#### **USER FRIENDLY**

Large frontal soap dispenser for easy use and maintenance and choice of powder or liquid in each of the 5 or 6 compartments.

#### TWE20

- 20 kg. dry load (30 kg/h)
- 204 lt. capacity
- 3 kW engine
- 18 kW resistance
- 976x1174x
  - 1465 mm
- 420 kg weight
- 360 Ğ

#### PRACTICAL

Easy loading and unloading with the wide-swing large loading door and the conical drum face.

#### TWE40

- 40 kg. dry load (60 kg/h)
- 385 lt. capacity
- 5,5 kW engine
- 24 kW resistance
- 1179×1427× 1509 mm
- 900 kg weight
- 366 G