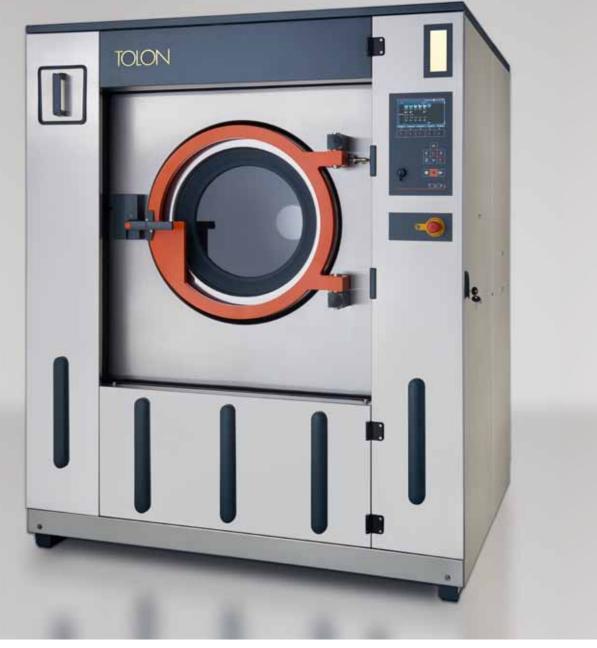

## WASHER EXTRACTORS

TVVE10-15

### **COMPACT AND EFFICIENT!**

Working on laundry machines for more than 5 decades, Tolon has developed a strong focus on the needs of the industry. With its experienced engineering and R&D teams, Tolon has been developing products that come with maximized profits as a standard feature.

Time and space limitations are the main problems of contemporary fast moving service operations. Businesses that want to launch industrial laundry systems desire to achieve maximum efficiency in minimum space.

Focusing on this, Tolon has made high performance in tight spaces possible.

The TWE10-15-20 and TWE40 models are built with the most compact dimensions possible so that adjacent placement of machines provide businesses with limited space the ability to work with maximum capacity.

#### COMPACT

Maximum efficiency in tight spaces thanks to compact dimensions and zero-space adjacent placement.

#### **USER FRIENDLY**

Large frontal soap dispenser for easy use and maintenance and choice of powder or liquid in each of the 5 or 6 compartments.

#### PRACTICAL

Easy loading and unloading with the wide-swing large loading door and the conical drum face.