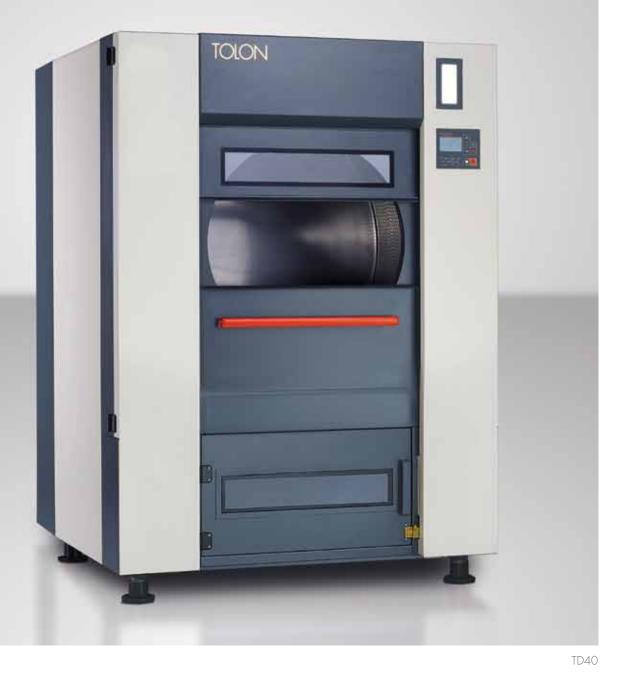

#### SMART

**TD40** 

- 40 kg. load

(67 kg/h)

- 846 lt. capacity

- 1,5 kW engine

- 36 kW resistance

- 3 kW fan power

-1416x1325x

- 585 kg weight

2225 mm

Instant overview of machine status with the smart indicator light.

#### FAST

Fast unloading and easy use in tight spaces with sliding doors.