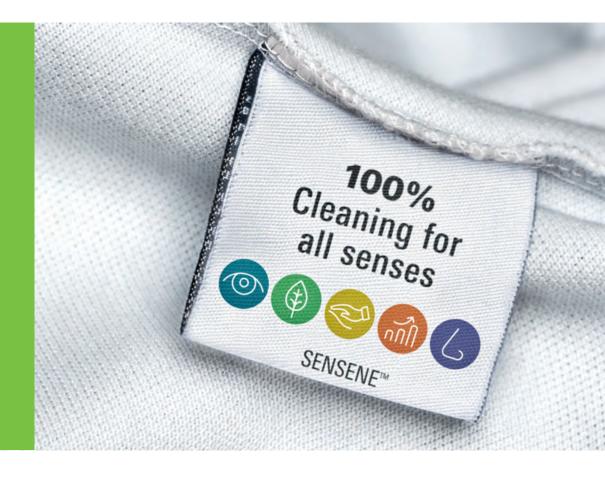

# SENSENE™

An excellent cleaning solution based on modified alcohols.

SAFECHEM Europe GmbH is a subsidiary of The Dow Chemical Company

# SENSENE<sup>™</sup> – great in every sense

SENSENE<sup>™</sup> can be used for the universal application in the modern textile and leather cleaning industry. From the very beginning, SENSENE<sup>™</sup> was developed to please your and your customers' senses.

## SENSE FOR BEAUTY

The SENSENE<sup>™</sup> cleaning solvent has a very high solvency power and reliably removes a variety of stains on different fabrics. It is designed to prevent discolouring and keeps the bright colours of the cleaned textiles.

### SENSE FOR NATURE

SENSENE<sup>™</sup> is based on a modified alcohol formulation which is inherently biodegradable and has a low aquatic toxicity, and therefore an environmentally responsible way of dry cleaning.

#### SENSE FOR TOUCH

SENSENE<sup>™</sup> is very gentle to the fabrics and causes relatively low wrinkling which makes ironing easier. This provides SENSENE<sup>™</sup> cleaned textiles with a great touch.

## SENSE FOR BUSINESS

SENSENE<sup>™</sup> realises an easy and smart process: textiles dry faster and the machine cycle times are shorter. In addition, the cleaning process needs less energy due to a good distillation behavior, pre-spotting can be reduced and the finishing is easier as the fabrics wrinkle less. All this saves you time and costs.

### SENSE FOR SCENT

SENSENE<sup>™</sup> leaves nothing but a pleasant, clean smell on the cleaned textiles. The stable formulation keeps even your cleaning machine clean by minimising bacteria accumulation and the development of an unpleasant smell.